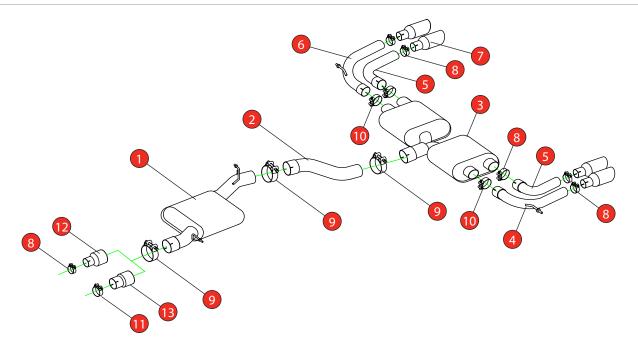

Estimated Fitting Time: 2 Hours

| NO.    | PART NO.   | DESCRIPTION                            | QTY |  |  |
|--------|------------|----------------------------------------|-----|--|--|
| 1      | 763VW      | Resonated Centre Section               | 1   |  |  |
| 2      | 765VW      | Link Pipe                              | 1   |  |  |
| 3      | 766VW      | Rear Silencer                          | 1   |  |  |
| 4      | 835AU      | L/H Outer Trim Connecting Pipe         | 1   |  |  |
| 5      | 837AU      | L/H & R/H Inner Trim Connecting Pipe   | 2   |  |  |
| 6      | 836AU      | R/H Outer Trim Connecting Pipe         | 1   |  |  |
| 7      | Z023.10061 | Polished Daytona Trim                  | 4   |  |  |
| Fit Ki | Fit Kit    |                                        |     |  |  |
| 8      | Z016.10064 | 63-68mm Clamp                          | 7   |  |  |
| 9      | Z016.10069 | 79-85mm Clamp                          | 3   |  |  |
| 10     | Z016.10070 | 66mm H/D Clamp                         | 2   |  |  |
| 11     | Z016.10056 | 73-79mm Clamp                          | 1   |  |  |
| 12     | AD103      | Adaptor (USE TO FIT TO O.E DOWNPIPE)   | 1   |  |  |
| 13     | AD107      | Adaptor (USE TO FIT TO Ø76mm DOWNPIPE) | 1   |  |  |