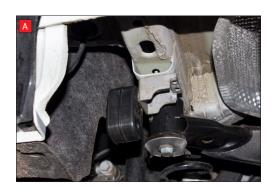

A) Both of the rear mounting points need rotating 180° when fitting the Scorpion exhaust.